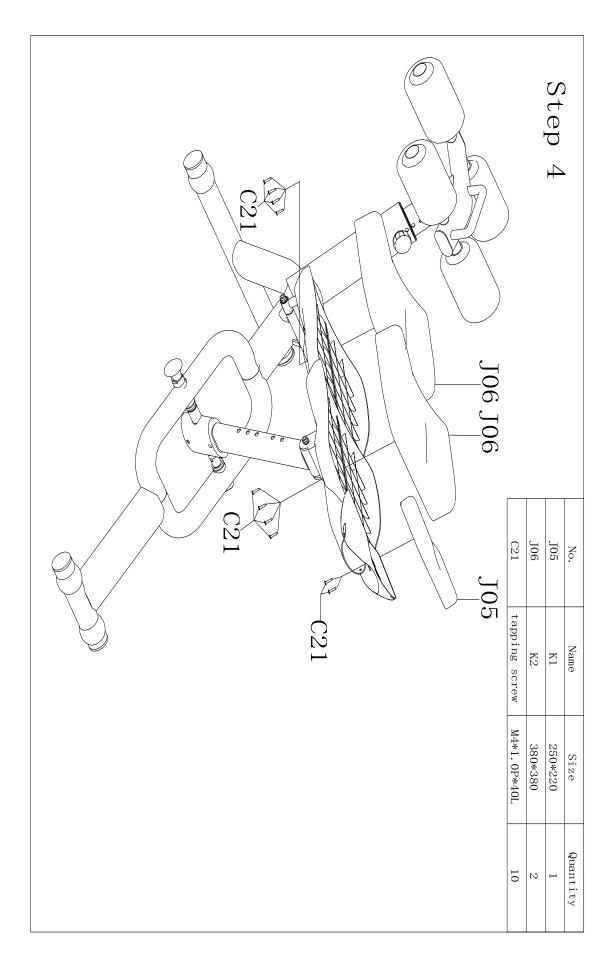

## **Assmble Step:**

## **Use tool:**

- 1. M6 Hex spanner
- 2. Cross screwdriver
- 3. Two 13-16 spanner