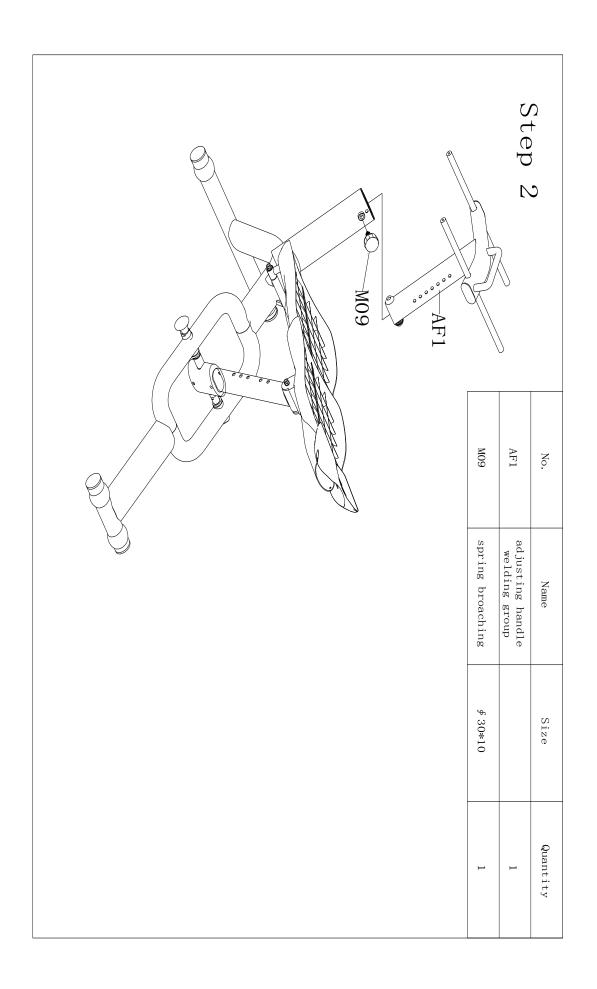

## **Assmble Step:**

## **Use tool:**

- 1. M6 Hex spanner
- 2. Cross screwdriver
- 3. Two 13-16 spanner