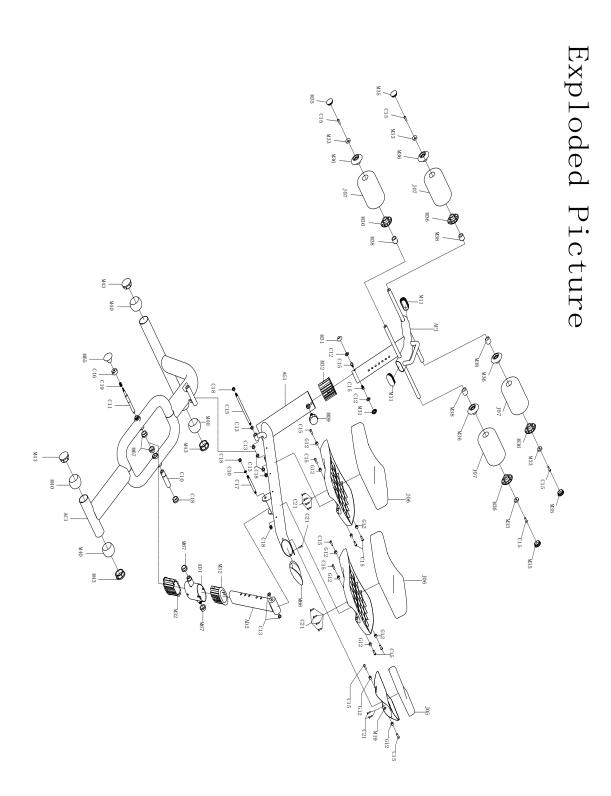

## **INSTALL SKETCH MAP**

Let assembly become easier

All the content of user's manual is to assured the strength training machine can be installed more easily

Reading the details and instructions before installing:

- 1. Because the size and weight of equipment is so large, Please choose the installed place near the desired station and assured there is enough space to exercise
- 2. All parts can be put on the clear area, then backout the wrapper. And the wrapper can't be through away before installation finished.
- 3. Screw the bolt tightly except the additional instruction
- 4. All parts must be installed according the illustration indication.
- 5. Installation work can be finished by tow men
- 6. Identify all parts by part identify chart