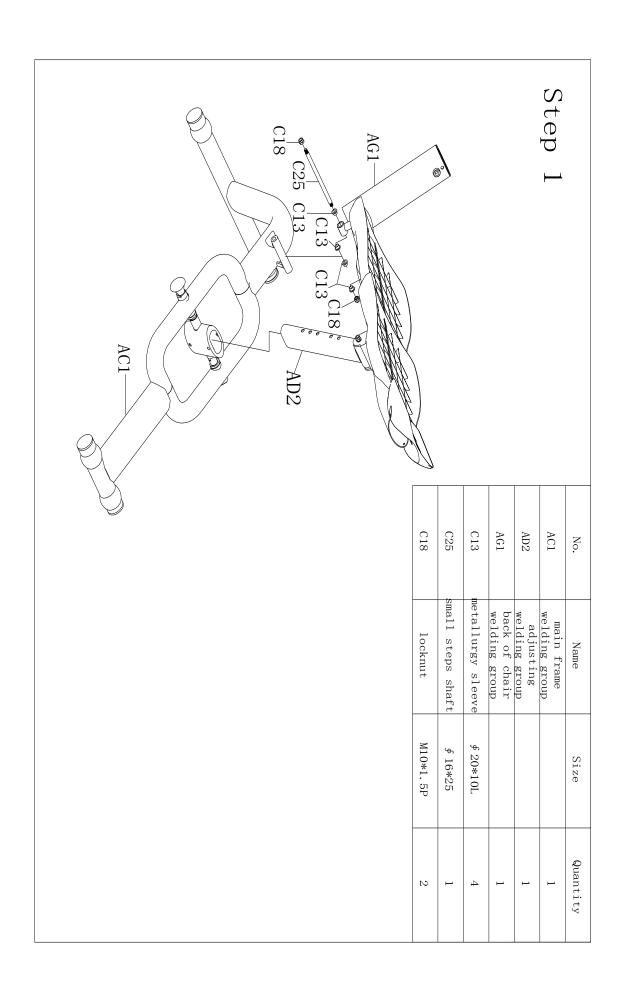

## **Assmble Step:**

## **Use tool:**

- 1. M6 Hex spanner
- 2. Cross screwdriver
- 3. Two 13-16 spanner