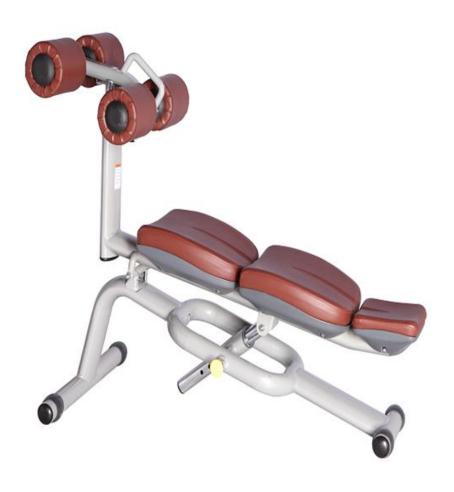

## PRODUCTS INTRODUCTION:

- 1 The main frame adopts the high-quality steel tube of for use, durable and safe.
- 2 Adopt high strength steel cable as transmitting wire and you will feel safe and durable.
- 3 The weight stack adopts casting iron and has protective cover.
- 4 Rotating part adopts the high-quality bearing, durable in use and there is no noise while using.
- 5 The high quality leader makes it smoother while using.

#### H-34A ADJUSTABLE WEB BOARD

Exercise position: Abdominal muscle

Dimension: 1260mm (L)\*1620mm(W)\*840 mm(H) weight :54kg

Use Instruction:

- 1 Read all caution Warning Labels before using this equipment.
- 2 Adjust seat pad and sit with your back firmly against back pad.
- 3 Insert pin into weight stack at desired resistance level.
- 4 Hold the lever firmly, securely position both hands in an overhand grip or with palms facing each other.
- 5 Keeping your arms close to your sides, slowly push forward while maintaining a smooth, comfortable exercise movement.
- 6 Parse for a moment, then slowly return to the start position and repeat the movement.