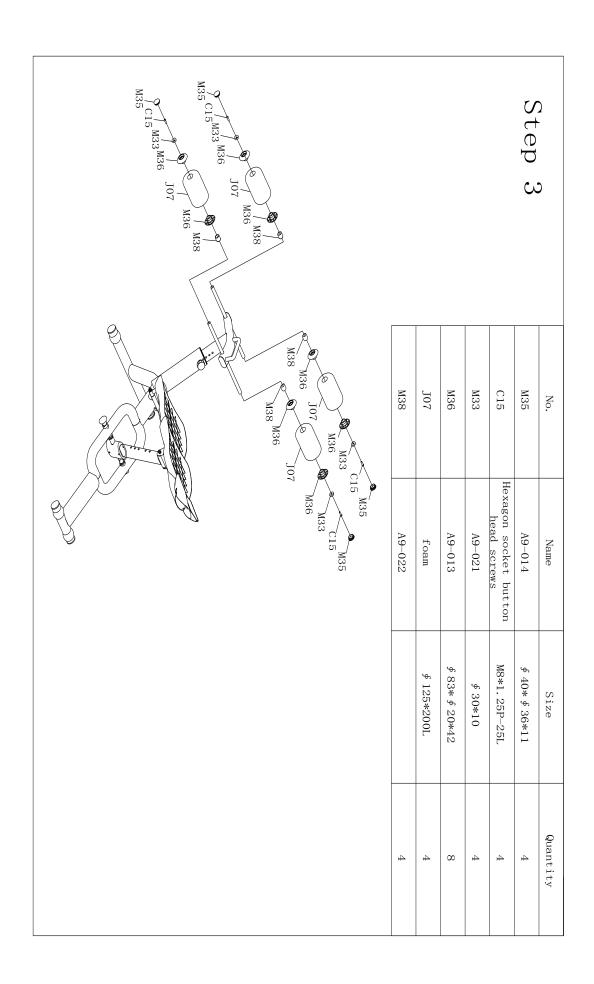

## **Assmble Step:**

## **Use tool:**

- 1. M6 Hex spanner
- 2. Cross screwdriver
- 3. Two 13-16 spanner